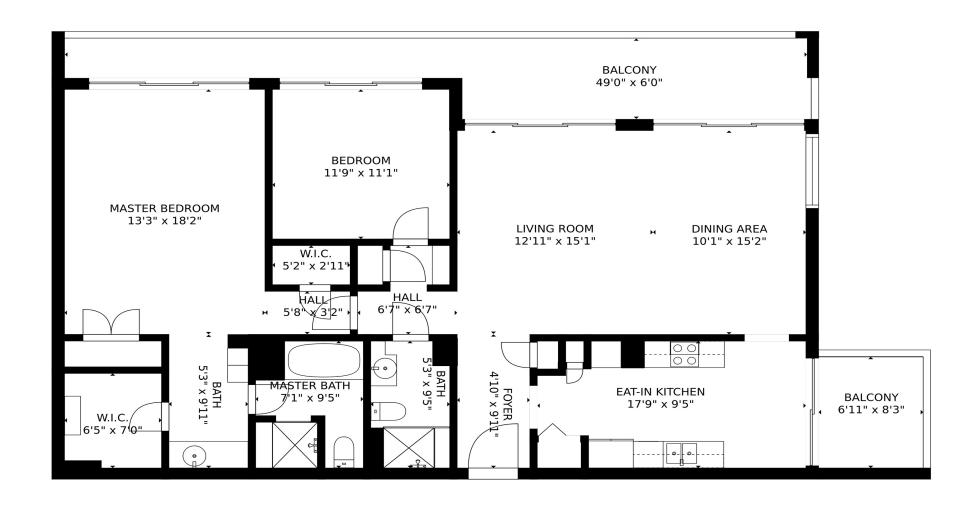

3831 TURTLE CREEK BLVD. APT.5A

3831 TURTLE CREEK BLVD. APT. 5A

\$625,000. 1,597 Sq. Ft. 2 Bedrooms 2 Baths

Light and bright 2 bedroom 2 bath home with large balcony overlooking Turtle Creek. The Warrington was renovated in 2006 by Nicky Oates and Neal Stewart and later refreshed by David Salem in 2020. Amenities include a salt water heated pool, Fitness Center, Tennis Court, Pickle Ball, Valet Parking, personal storage and two parking spaces.

3831 TURTLE CREEK BLVD. APT. 5A

\$625,000 1,597 Sq. Ft.

2 Bedrooms 2 Baths