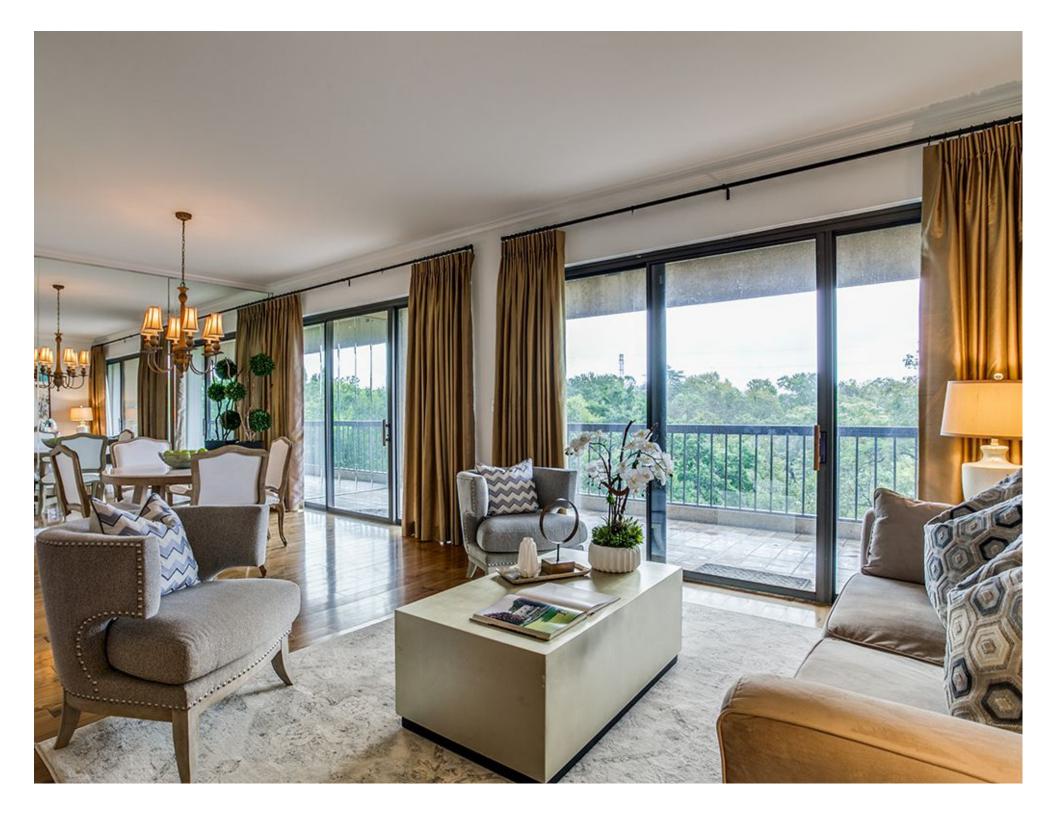

3831 TURTLE CREEK BLVD. APT.5A

3831 TURTLE CREEK BLVD. APT. 5A

\$625,000. 1,597 Sq. Ft. 2 Bedrooms 2 Baths

Light and bright 2 bedroom 2 bath home with large balcony overlooking Turtle Creek. The Warrington was renovated in 2006 by Nicky Oates and Neal Stewart and later refreshed by David Salem in 2020. Amenities include a salt water heated pool, Fitness Center, Tennis Court, Pickle Ball, Valet Parking, personal storage and two parking spaces.

3831 TURTLE CREEK BLVD. APT. 5A

\$625,000 1,597 Sq. Ft.

2 Bedrooms 2 Baths