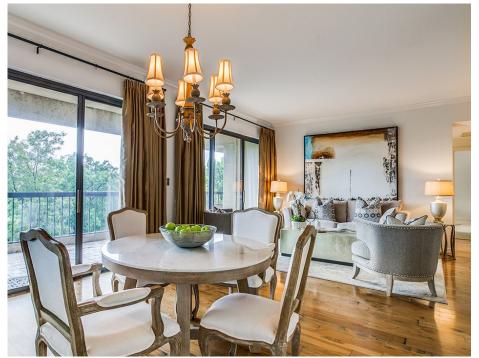

3831 TURTLE CREEK BLVD. APT.5A

3831 TURTLE CREEK BLVD. APT. 5A

\$625,000. 1,597 Sq. Ft. 2 Bedrooms 2 Baths

Light and bright 2 bedroom 2 bath home with large balcony overlooking Turtle Creek. The Warrington was renovated in 2006 by Nicky Oates and Neal Stewart and later refreshed by David Salem in 2020. Amenities include a salt water heated pool, Fitness Center, Tennis Court, Pickle Ball, Valet Parking, personal storage and two parking spaces.

3831 TURTLE CREEK BLVD. APT. 5A

\$625,000 1,597 Sq. Ft.

2 Bedrooms 2 Baths