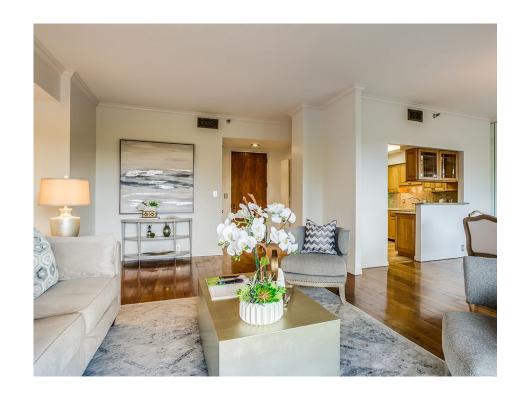

3831 TURTLE CREEK BLVD. APT.5A

3831 TURTLE CREEK BLVD. APT. 5A

\$625,000. 1,597 Sq. Ft. 2 Bedrooms 2 Baths

Light and bright 2 bedroom 2 bath home with large balcony overlooking Turtle Creek. The Warrington was renovated in 2006 by Nicky Oates and Neal Stewart and later refreshed by David Salem in 2020. Amenities include a salt water heated pool, Fitness Center, Tennis Court, Pickle Ball, Valet Parking, personal storage and two parking spaces.

3831 TURTLE CREEK BLVD. APT. 5A

\$625,000 1,597 Sq. Ft.

2 Bedrooms 2 Baths